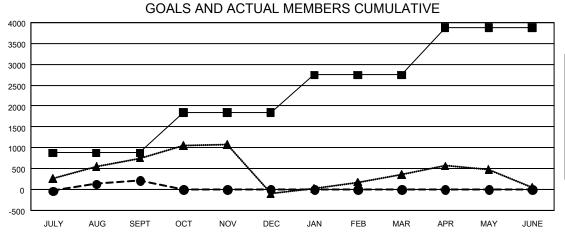

## GOALS AND ACTUAL NEW CLUBS CUMULATIVE

•- CURRENT YEAR ACTUAL NEW CLUBS -- LAST YEAR ACTUAL NEW CLUBS

| <br>MEMBER     | GROWTH | NET | GOAI |
|----------------|--------|-----|------|
| <br>IVICIVIDER | GROWIN | INE | GUAL |

•- MEMBER GROWTH ACTUAL

▲- LAST YEAR MEMBERSHIP ACTUAL

| DROPPED CLUBS: 20 |       |
|-------------------|-------|
| DROPPED MEMBERS   |       |
| DECEASED          | 121   |
| CLUB CANCELLED    | 5     |
| OTHER             | 1,159 |
| TOTAL             | 1,285 |