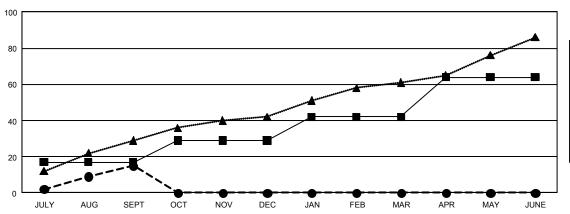

## GOALS AND ACTUAL NEW CLUBS CUMULATIVE

•- CURRENT YEAR ACTUAL NEW CLUBS -- LAST YEAR ACTUAL NEW CLUBS

| <br>MEMBER     | GROWTH | NET | GOAI |
|----------------|--------|-----|------|
| <br>IVICIVIDER | GROWIN | INE | GUAL |